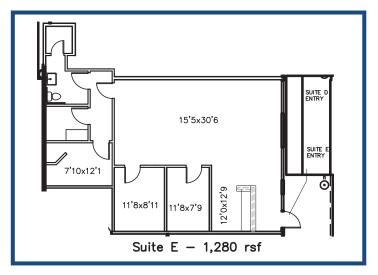

## **Space for Lease Information:**

2200 Veterans Blvd. Kenner, LA 70062

Suite: 116 A

**RSF:** 1,280

## **Comments:** Open display area with desk and two dressing rooms in front, storage and restroom in rear.