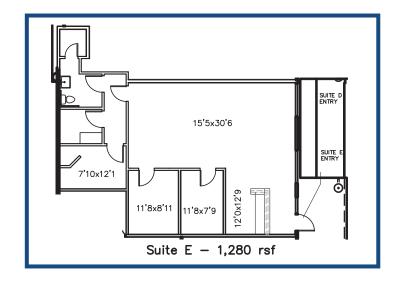

## **Space for Lease Information:**

3440 Division Street Metairie LA 70002

Suite: E

RSF: 1,280 Comments:

Open display area with desk and two dressing rooms in front, storage and restroom in rear.