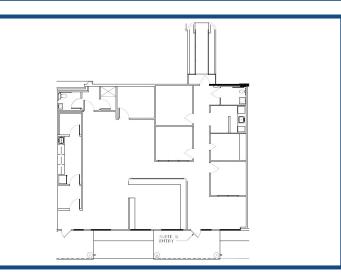

## **Comments:**

NNN Lease Type; Formerly a chiropractic practice including reception area, business counter, 5 - 6 exam rooms, multiple water sources, lead-lined x-ray room and laundry area. Rear entrance, 2 front entrances.