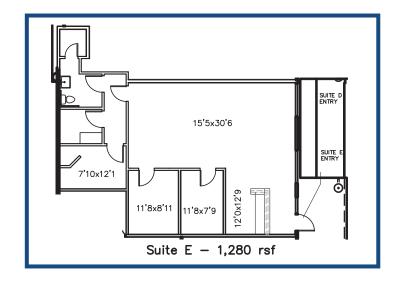

## **Space for Lease Information:**

2200 Veterans Blvd. Kenner, LA 70062

Suite: E

RSF: 1,280 Comments:

Open display area with desk and two dressing rooms in front, storage and restroom in rear.