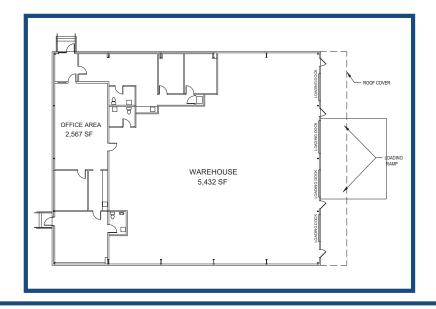

## **Space for Lease Information:**

30 Crofton Rd. Kenner, LA 70062

Suite: Warehouse & Office

**RSF:** 8,000

**Comments:** Prime location close to the New Orleans metro area. Near freight airport. Full service docks with 24-hour access. Easy access to I-10. Three restrooms & a kitchenette.